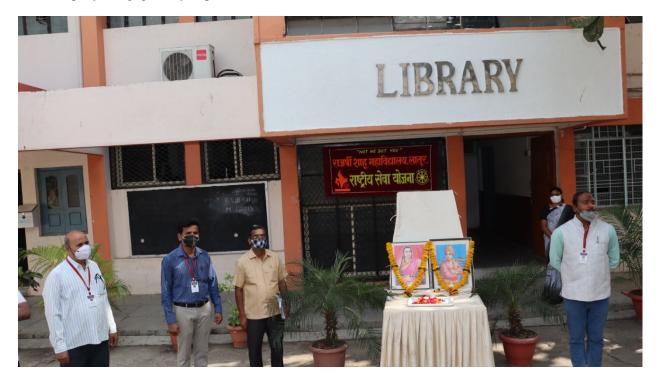

### C)Photograph of jayanti program

Dr. Kalyan Sawant, Prof. BairavGorde, Prof. Nana Kale. Librarian. S. B. Maske

Non-Teaching staff & student participated in jayanti program.