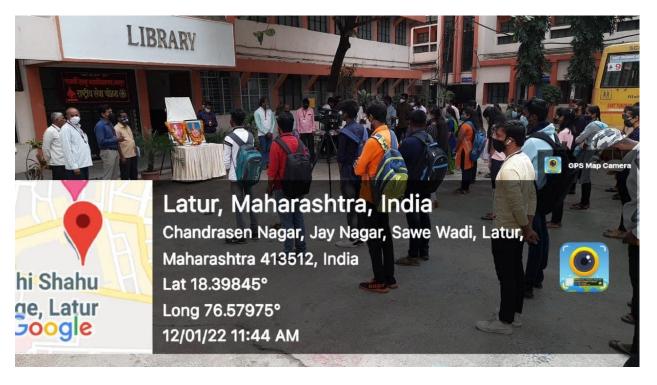

### C)Photograph of jayanti program

Dr. Kalyan Sawant, Prof. BairavGorde, Prof. Nana Kale. Librarian. S. B. Maske

Non-Teaching staff & student participated in jayanti program.